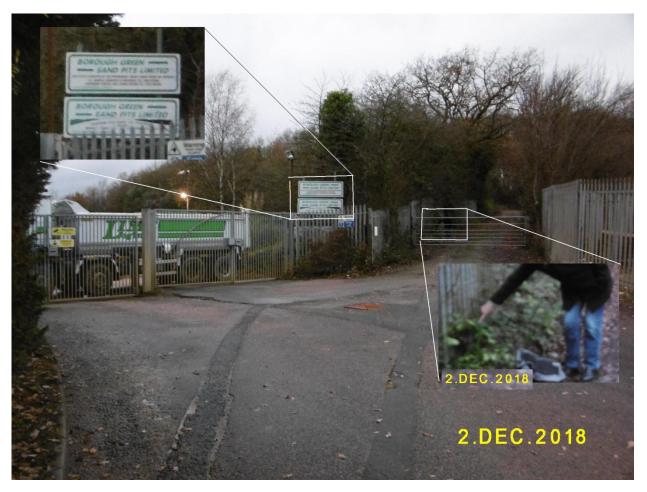

SAMPLE PICTURES TAKEN FROM VIDEOS - all timed and dated

Camera used is a SecaCam "Raptor" PIR operated camera, with full colour FHD/HD/VGA daytime, and night time black and white recording infra-red. The camera was set up to shoot 5 second VGA videos when tripped, timer set from 0600 - 1800.