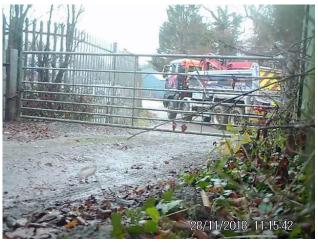

The map and picture below show the relationship between the camera and sandpit gate:

SAMPLE PICTURES TAKEN FROM VIDEOS - all timed and dated

Camera used is a SecaCam "Raptor" PIR operated camera, with full colour FHD/HD/VGA daytime, and night time black and white recording infra-red. The camera was set up to shoot 5 second VGA videos when tripped, timer set from 0600 - 1800.