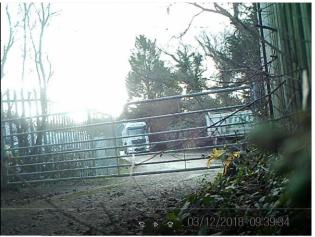

SAMPLE PICTURES TAKEN FROM VIDEOS - all timed and dated

Camera used is a SecaCam "Raptor" PIR operated camera, with full colour FHD/HD/VGA daytime, and night time black and white recording infra-red. The camera was set up to shoot 5 second VGA videos when tripped, timer set from 0600 - 1800.