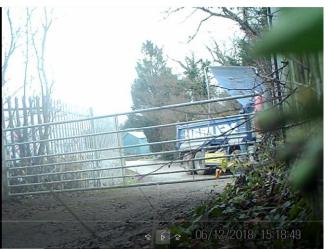

SAMPLE PICTURES TAKEN FROM VIDEOS - all timed and dated

Camera used is a SecaCam "Raptor" PIR operated camera, with full colour FHD/HD/VGA daytime, and night time black and white recording infra-red. The camera was set up to shoot 5 second VGA videos when tripped, timer set from 0600 - 1800.