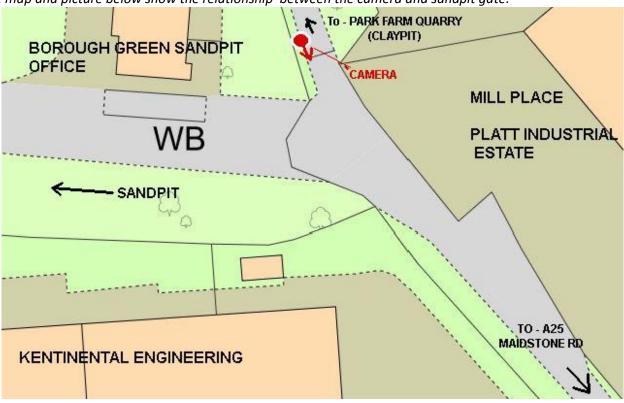

The map and picture below show the relationship between the camera and sandpit gate: