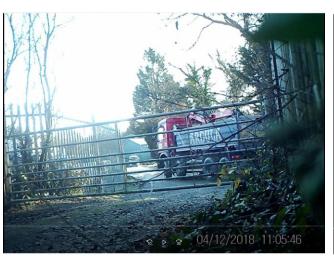

SAMPLE PICTURES TAKEN FROM VIDEOS - all timed and dated

Camera used is a SecaCam "Raptor" PIR operated camera, with full colour FHD/HD/VGA daytime, and night time black and white recording infra-red. The camera was set up to shoot 5 second VGA videos when tripped, timer set from 0600 - 1800.