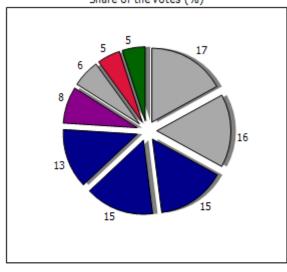

## Borough Council Elections - Thursday, 7th May, 2015

• Status: Published

HAYMAN Stephen Graham 5%

5%

PORTER Howard

• Borough Council Elections - results by party

Election of Borough Councillors for the Borough Green and Long Mill Ward

| Porough Groon and Long                    | Mill regults                     |                       |                |                 |
|-------------------------------------------|----------------------------------|-----------------------|----------------|-----------------|
| Borough Green and Long Election Candidate | Party                            |                       | Votes          | %               |
| TAYLOR Mike                               | Independent                      |                       |                | 17% Elected     |
| SHAW Tim                                  | Independent                      |                       | 1545           | 16% Elected     |
| PERRY Steve Crawford                      | The Conservative Party Candidate |                       | 1446           | 15% Elected     |
| BUCHANAN Sue                              | The Conservative Party Candidate |                       | 1444           | 15% Not elected |
| PALMER Wendy Elizabeth                    | The Conserva                     | ative Party Candidate | 1291           | 13% Not elected |
| JERROM Mike                               |                                  | ence Party (UKIP)     | 738            | 8% Not elected  |
| SAYER Tony                                | Independent                      |                       | 628            | 6% Not elected  |
| HAYMAN Stephen Graham Labour Party        |                                  | 512                   | 5% Not elected |                 |
| PORTER Howard                             | Green Party                      |                       | 451            | 5% Not elected  |
| Voting Summary                            | ,                                |                       |                |                 |
| Details                                   | Number                           |                       |                |                 |
| Seats                                     | 3                                | 3                     |                |                 |
| Total votes                               | 9677                             | 7                     |                |                 |
| Electorate                                | 5355                             | 5                     |                |                 |
| Number of ballot papers issu              | ued 4023                         | 3                     |                |                 |
| Number of ballot papers reje              | cted 19                          | )                     |                |                 |
| Turnout                                   | 75%                              |                       |                |                 |
| Share of the votes (%)                    |                                  |                       |                |                 |
| TAYLOR Mike                               | 17% Ele                          | ected                 |                |                 |
| SHAW Tim                                  | 16% Ele                          |                       |                |                 |
| PERRY Steve Crawford                      | 15% Ele                          | ected                 |                |                 |
| BUCHANAN Sue                              | 15% No                           | t elected             |                |                 |
| PALMER Wendy Elizabeth                    | 13% No                           | t elected             |                |                 |
| JERROM Mike                               | 8% No                            | t elected             |                |                 |
| SAYER Tony                                | _                                | t elected             |                |                 |
|                                           |                                  |                       |                |                 |

## Share of the votes (%)